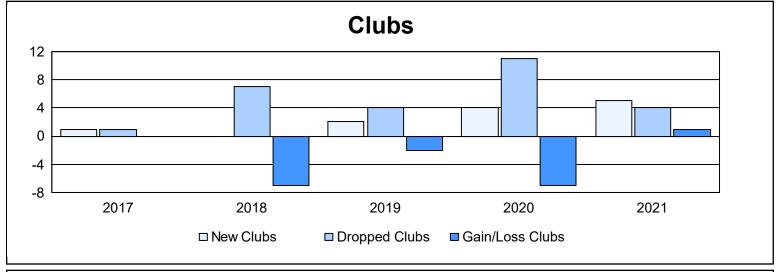

| Year      | New<br>Clubs | Dropped<br>Clubs | Gain/<br>Loss<br>Clubs | New<br>Members | Charter<br>Members | Reinstate<br>Members | Transfer<br>Members | Total<br>Member<br>Added | Total<br>Members<br>Dropped | Gain/<br>Loss<br>Members |
|-----------|--------------|------------------|------------------------|----------------|--------------------|----------------------|---------------------|--------------------------|-----------------------------|--------------------------|
| 2016-2017 | 1            | 1                | 0                      | 500            | 37                 | 49                   | 55                  | 641                      | 598                         | 43                       |
| 2017-2018 | 0            | 7                | -7                     | 417            | 16                 | 46                   | 62                  | 541                      | 669                         | -128                     |
| 2018-2019 | 2            | 4                | -2                     | 356            | 47                 | 52                   | 40                  | 495                      | 652                         | -157                     |
| 2019-2020 | 4            | 11               | -7                     | 273            | 153                | 27                   | 53                  | 506                      | 600                         | -94                      |
| 2020-2021 | 5            | 4                | 1                      | 298            | 180                | 48                   | 40                  | 566                      | 704                         | -138                     |
| Average   | 2            | 5                | -3                     | 369            | 87                 | 44                   | 50                  | 550                      | 645                         | -95                      |